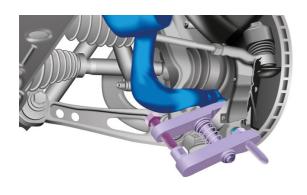

## **Ball Joint Separator - for JLR**

A heavy-duty ball joint separator tool, equivalent to JLR OEM 204-793A, for use on various Land Rover and Jaguar vehicles. The scissor type design enables the ball joint to be easily separated.

## **Additional Information**

- · Scissor type ball joint splitter, suitable for use on various Land Rover & Jaguar models.
- Applications include: Land Rover Discovery V, L462 chassis code, (from 2016). Range Rover IV, L405, (from 2012). Range Rover Sport II, L494 (from 2013).
- Inner opening; 31mm. Outer opening; 52mm. Upper jaw length; 215mm. Lower jaw length; 220mm. Weight 3.7kgs.
- Manufactured from heat treated 45 carbon steel.
- Equivalent to OEM 204-793A. Use in accordance with OEM instructions. NOTE: Always lubricate the threads & contact faces with molybdenum disulphide grease.