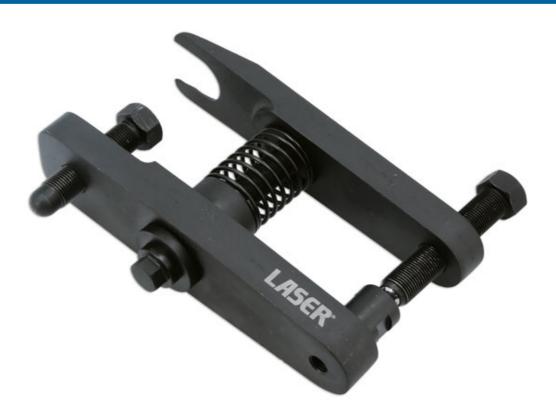

## **Ball Joint Separator - for JLR**

A heavy-duty ball joint separator tool, equivalent to JLR OEM 204-793A, for use on various Land Rover and Jaguar vehicles. The scissor type design enables the ball joint to be easily separated.

## **Additional Information**

- · Scissor type ball joint splitter, suitable for use on various Land Rover & Jaguar models.
- Applications include: Land Rover Discovery V, L462 chassis code, (from 2016). Range Rover IV, L405, (from 2012). Range Rover Sport II, L494 (from 2013).
- Inner opening; 31mm. Outer opening; 52mm. Upper jaw length; 215mm. Lower jaw length; 220mm. Weight 3.7kgs.
- Manufactured from heat treated 45 carbon steel.
- Equivalent to OEM 204-793A. Use in accordance with OEM instructions. NOTE: Always lubricate the threads & contact faces with molybdenum disulphide grease.