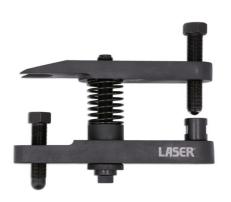

## **Ball Joint Separator - for JLR**

A heavy-duty ball joint separator tool, equivalent to JLR OEM 204-793A, for use on various Land Rover and Jaguar vehicles. The scissor type design enables the ball joint to be easily separated.

## **Additional Information**

- · Scissor type ball joint splitter, suitable for use on various Land Rover & Jaguar models.
- Applications include: Land Rover Discovery V, L462 chassis code, (from 2016). Range Rover IV, L405, (from 2012). Range Rover Sport II, L494 (from 2013).
- Inner opening; 31mm. Outer opening; 52mm. Upper jaw length; 215mm. Lower jaw length; 220mm. Weight 3.7kgs.
- Manufactured from heat treated 45 carbon steel.
- Equivalent to OEM 204-793A. Use in accordance with OEM instructions. NOTE: Always lubricate the threads & contact faces with molybdenum disulphide grease.