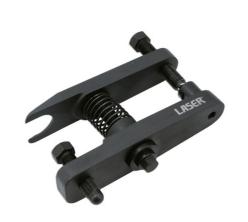

## **Ball Joint Separator - for JLR**

A heavy-duty ball joint separator tool, equivalent to JLR OEM 204-793A, for use on various Land Rover and Jaguar vehicles. The scissor type design enables the ball joint to be easily separated.

## **Additional Information**

- · Scissor type ball joint splitter, suitable for use on various Land Rover & Jaguar models.
- Applications include: Land Rover Discovery V, L462 chassis code, (from 2016). Range Rover IV, L405, (from 2012). Range Rover Sport II, L494 (from 2013).
- Inner opening; 31mm. Outer opening; 52mm. Upper jaw length; 215mm. Lower jaw length; 220mm. Weight 3.7kgs.
- Manufactured from heat treated 45 carbon steel.
- Equivalent to OEM 204-793A. Use in accordance with OEM instructions. NOTE: Always lubricate the threads & contact faces with molybdenum disulphide grease.